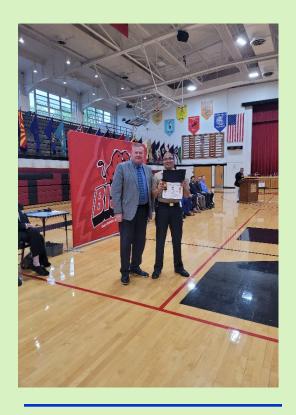

This month's meeting is May 8, and breakfast on Saturday May 10<sup>th</sup>, our guest speaker will be Lane Smith making a presentation about his trip to Normandy on the WWII tour.

Our VFW Post has been supporting the Navy Junior ROTC program at Shawnee Mission North for the past 20+ years and I had the pleasure of presenting our VFW Award to one of the cadets. [see related picture on activities page.]

#### 846 Activities

Our VFW Post has been supporting the Navy Junior ROTC program at Shawnee Mission North High School for the past 20+ years. Commander Martin had the pleasure of presenting our VFW Award to an outstanding cadet.