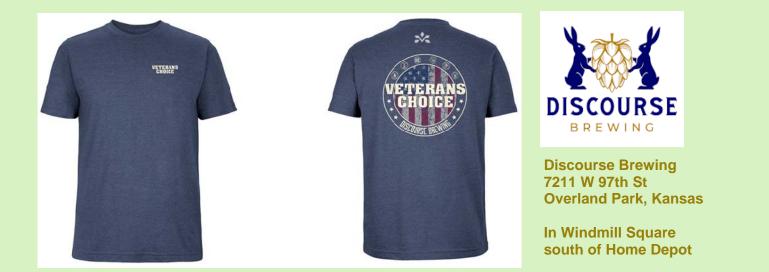

The Roosevelt, recently patrolling the coast of Yemen, in pursuit of the Houthi rebels.

<u>After the meeting we will retire to Discourse Brewing</u> to taste the Veterans Choice IPA. brewed specifically for VFW Post 846. *The Post will purchase the first Veterans Choice IPA for all members, you will need to bring your Challenge Coin we presented you to prove you are a member*.

After the April meeting join your fellow Post 846 members at <u>Discourse Brewing</u> to taste a beer specifically brewed to honor VFW Post 846. The Veterans Choice is an IPA [India Pale Ale.]

The Post will purchase the first Veterans Choice IPA for all members. So please bring your 'Challenge Coin' to show you are a member. The promotional T-shirt is designed recognizing the six military affiliations.