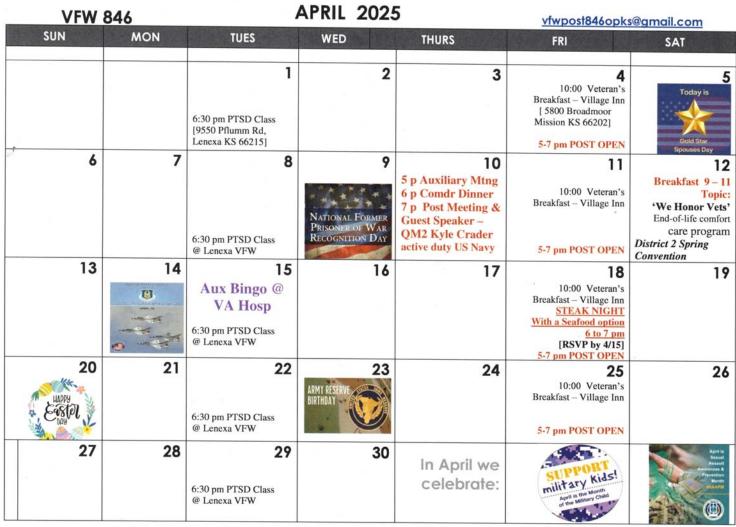

### COMMANDER'S COLUMN Principles Above Personalities MARTIN FRIES, Commander

<u>Comrades of Post 846</u>, Our next meeting is at the Post on 10 April, Dinner at 6 pm; Meeting at 7pm. The first part of the Post meeting we will have a <u>guest speaker</u>. QM2 Kyle Crader, son of Mike Crader, Post Jr Vice-Cmdr. Kyle is on leave from his deployment on DDG80 Destroyer,

April is the month for Post officer elections. Please let us know if you would like to be considered for leadership positions. The following position are up for elections

\* Commander

- g position are up for elections \* Junior Vice Commander
- \* 3-year Trustee

- \* Senior Vice Commander
  - \* Quarter Master
    - \* Chapla

Our <u>Saturday Morning Breakfast</u> will be 12 APR from 9-11. Guest speakers will present the program 'We Honor Vets", including the widow of a Vietnam Veteran and her son, a former military officer, who experienced the end-of-life comfort care and military recognition provided for their husband & father. See info on page 2

**STEAK Night IS BACK** on April 18 from 6 to 7:30. Since it is Good Friday we will have an option for grilled seafood (Fish and Shrimp). Please RSVP by April 15th. See the info on page 2.

Don't forget about Friday Nights the post is open from 5 to 7 dinner is provided for people who show up.

## FROM YOUR AUXILIARY

DANA PFLUMM, President

The monthly <u>Auxiliary meeting will be on Thursday April 10 at 5 p.m</u>. Most important is the election of officers.

The monthly **<u>Breakfast is on Saturday April 12 at 9 am</u>**. The program includes a presentation, including a Vietnam Veterans family about his end-of-life comfort care and recognition of his military service.

The VA Hospital visit is Tuesday, April15.. Join us if you can... its FUN!

The **District 2 Spring Convention is Saturday, April 12** at the DeSoto Post. There will be a joint Memorial Service at 9:30 with the meeting at 10. Join us if you can.

#### V.A. HOSPITAL REPORT... ... Christine Anderson, Chairman

We are playing **BINGO** at the domiciliary. We go the third Tuesday of the month. This month, April 15th. If you are interested in going with us or helping with the treats we serve, please call me.

## VFW POST 846 MEETING 2nd Thursday April 10 @ 7 pm

An informal dinner at 6pm On meeting night. Feel free to bring a dessert! Meetings are fun and informative.

You're involvement is the key to SUCCESS!