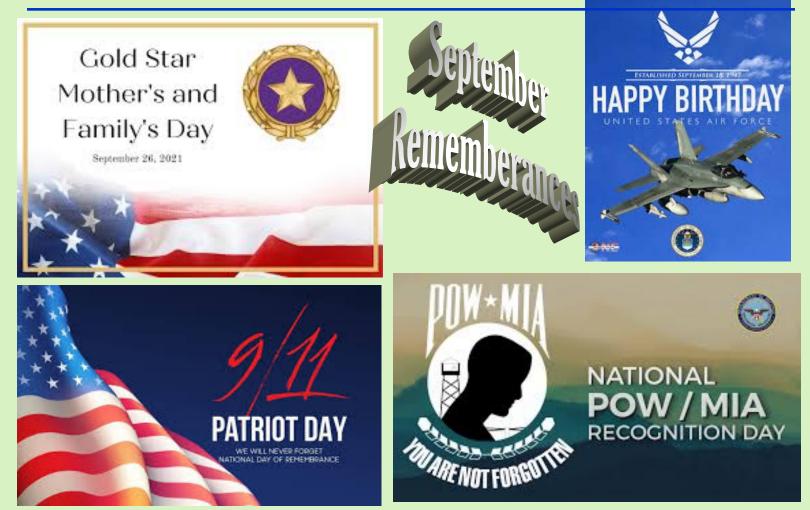

#### CHAPLAIN'S CORNER ... LANE SMITH

Each September we are reminded to remember and honor our veterans.

9-11 is designated as Patriot Day;

the 20th is our POW/MIA comrades;

and on the Sunday, the 29th it is Gold Star Mother's and Family's Day,

honoring those whose loved ones made the ultimate sacrifice.