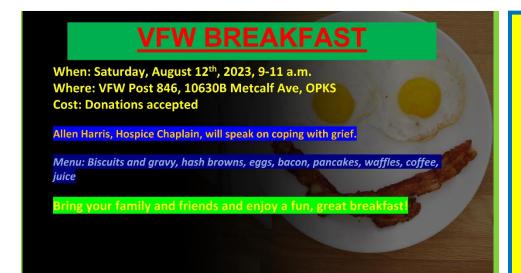

#### VFW POST 846 NEWSLETTER

Emeritus Editor: Ray Calore Guest Editor: Jonathan Hyde

**COMMANDER's COLUMN** Principles Above Personalities

MARTIN FRIES, Commander

Comrades of Post 846, Due to a scheduling issue we are not able to have our 70<sup>th</sup> Anniversary celebration next month. In talking with members, it was recommended the best would be to move the date to Saturday, NOV 11. We will be able to do Veterans Day and 70<sup>th</sup> Anniversary together for an all-day event. So please plan to attend that day. Our next Saturday Breakfast will be on 12 Aug from 9 to 11 AM. The next Steak Night is Friday Night 18 Aug from 6PM to 8PM. Our Chef Comrade Larry Fries will be ready to cook your steak to your order.

#### **AUGUST 2023**

vfwpost846opks@gmail.com

| SUN | MON                 | TUES                       | WED                   | THURS               | FRI                                      | SAT                    |
|-----|---------------------|----------------------------|-----------------------|---------------------|------------------------------------------|------------------------|
|     |                     |                            | 4                     |                     |                                          | ,                      |
|     |                     | 1                          | 2                     | 3                   | 4                                        | 5                      |
|     |                     |                            | a v                   |                     | 10:00 Veteran's                          |                        |
|     |                     |                            | NEW                   |                     | Breakfast – Village Inn                  |                        |
|     |                     |                            | 6:30 pm PTSD &        |                     | [ 5800 Broadmoor<br>Mission KS 66202]    |                        |
|     |                     |                            | VA Benefits class     |                     |                                          |                        |
|     |                     |                            | @ VFW Post 846        |                     | 4-8 pm POST OPEN                         |                        |
| 6   | 7                   | 8                          | 9                     | 10                  | 11                                       | 12                     |
|     | PURPLE<br>HEART DAY |                            |                       | 5 p Auxiliary       |                                          | Breakfast 9 – 11       |
|     | HEART DAY           | l I                        | NEW                   | Meeting             | 10:00 Veteran's                          | Speaker:               |
|     |                     | 6:30 pm PTSD Class         | 6:30 pm PTSD &        |                     | Breakfast – Village Inn                  | Alan Harris [Veteran & |
|     |                     | [9550 Pflumm Rd,           | VA Benefits class     | 6 p Comdr Dinner    | 4-8 pm POST OPEN                         | Professional Counselor |
|     |                     | Lenexa KS 66215]           | @ VFW Post 846        | 7p Post 846 Meeting | Avv. Don't Coloral of                    | 'Coping with Grief'    |
|     |                     |                            |                       | /p rost 640 Meeting | Aux - Dept School of Instruction @ Hayes | Fri – Sun 11-13        |
| 13  | 14                  | 15                         | 16                    | 17                  | 18                                       | 19                     |
|     | • • •               | Aux monthly Bingo          | 10                    | 17                  | 10:00 Veteran's                          | 17                     |
|     |                     | resumes @ VA Hosp          | NEW                   |                     | Breakfast – Village Inn                  | 10 am - District 2     |
|     |                     | [3 <sup>rd</sup> Tuesdays] | 6:30 pm PTSD &        |                     | STEAK NIGHT                              | School of Instruction  |
|     | *                   | 6:30 pm PTSD Class         | VA Benefits class     |                     | 6 to 7 pm<br>[RSVP by 7/10]              | [VFW & Aux]            |
|     |                     | @ Lenexa VFW               | @ VFW Post 846        |                     | 4-8 pm POST OPEN                         | @ DeSoto               |
| 20  | 21                  | 20                         | 23                    | 24                  | 25                                       | 26                     |
|     |                     | 22                         |                       |                     | 10:00 Veteran's                          | 20                     |
|     |                     | 6:30 pm PTSD Class         | NEW                   |                     | $Breakfast-Village\ Inn$                 |                        |
|     |                     | @ Lenexa VFW               | 6:30 pm PTSD &        | ,                   | 4-8 pm POST OPEN                         |                        |
|     | *                   |                            | VA Benefits class     |                     | 4-0 pm 1 051 01 EN                       |                        |
| 27  | 28                  | 29                         | @ VFW Post 846        | 21                  |                                          |                        |
| 21  | 20                  | 6:30 pm PTSD Class         | 30                    | 31                  |                                          |                        |
|     |                     | @ Lenexa VFW               | NEW<br>6:30 pm PTSD & |                     |                                          |                        |
|     |                     |                            | VA Benefits class     |                     |                                          |                        |
|     |                     |                            | @ VFW Post 846        |                     |                                          |                        |