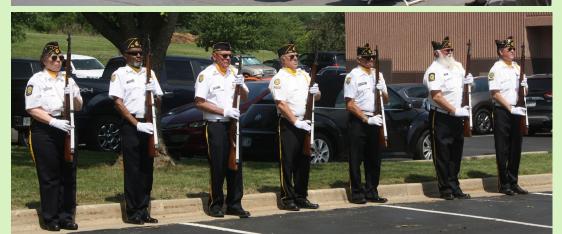

#### COMMANDER'S COLUMN Principles Above Personalities MARTIN FRIES, Commander

Comrades of Post 846, We represented our post well for Memorial Day. Our post was represented at Wyandotte Lake Memorial Day and Johnson County Memorial Garden. We also had members out at two HyVee groceries stores giving away Poppies and flags. Collection amounts next month.

#### CHAPLAIN'S CORNER... LANE SMITH

We don't know of illnesses or hospitalizations, however, please let us know if you know of someone in need of support.

We had a good showing and great weather for the annual Memorial Day Tribute at Johnson County Memorial Gardens. Johnson County Veterans, including those of Post 846 and Auxiliary 846, were recognized.

# 2023 Memorial Day