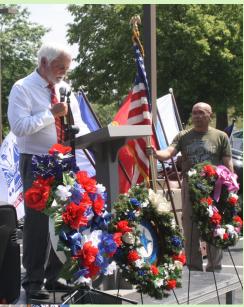

#### COMMANDER'S COLUMN Principles Above Personalities MARTIN FRIES, Commander

Comrades of Post 846, We represented our post well for Memorial Day. Our post was represented at Wyandotte Lake Memorial Day and Johnson County Memorial Garden. We also had members out at two HyVee groceries stores giving away Poppies and flags. Collection amounts next month.

#### CHAPLAIN'S CORNER... LANE SMITH

We don't know of illnesses or hospitalizations, however, please let us know if you know of someone in need of support.

We had a good showing and great weather for the annual Memorial Day Tribute at Johnson County Memorial Gardens. Johnson County Veterans, including those of Post 846 and Auxiliary 846, were recognized.

# 2023 Memorial Day