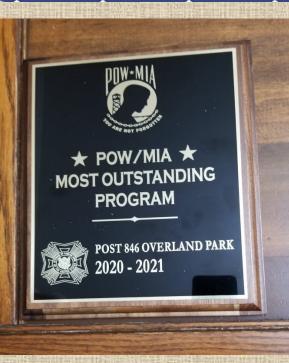

For more information about "Finding David" go to or click <u>powhrdlicka.com</u>. There is also a 50-minute documentary on the site, about POW/MIA.

\*\* Our VFW Post 846 received this award at the 2020-2021 VFW State Convention. We have always been proud to be considered a leader within the POW/MIA movement.

This award could only have been earned with full participation of the membership of Post 846 and our wonderful Auxiliary. And Post 846 has the best in Kansas. Good job, everyone!