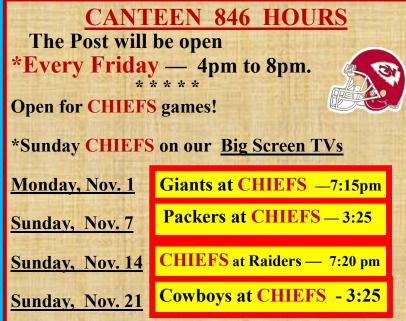

The new VFW lighted signage is installed above our door but we had to change one of the panels out since it was not as bright as we would like it to be. Remember on Friday nights we are open from 4 to 8 PM and have dinner for those who attend. The next Post meeting look at your calendar/schedule, since we need people to work on Friday nights. The shifts are 4 to 6 and 6 to 8 PM. One of the items we will be talking about each month at the Post meeting, who is going to be working the shifts so we can stay open on Friday nights. We also need shift workers for the Chiefs games (Schedule posted in this Newsletter).

Upcoming events to know about — NOV 2, Election Day so please do you civic duty and vote. For our USMC Brothers and Sisters, NOV 10 is the Marine Corps birthday. NOV 11 Veterans Day, currently the only item we have planned is our Post meeting, but if you have something you would like us to support let us know. NOV 25 Thanksgiving Day please enjoy time with your family. We are open for Chief games so if you need a place to have fun come out and watch the Chief games at our Post.