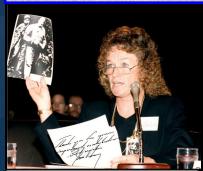

#### POW/MIA REPORT...

...Ray Calore, Chairman

Our friend Carol Hrdlicka, from Conway Springs, Kansas, has recorded her ongoing experience in her new book, "Finding David", Carol's husband who was taken Prisoner of War during the Vietnam War, photographed as a POW, and never returned. This book

You might remember a few years back that Carol was the guest speaker at our POW/MIA ceremony at Overland Park City Hall. We continue to work with Carol in the POW/MIA issue, on behalf of her husband David any many more families who have not been given answers pertaining to their loved ones.