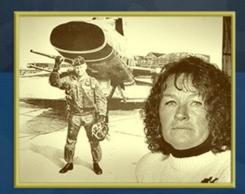

# FINDING DAVID

AN AMERICAN WIFE BETRAYED BY HER GOVERNMENT

Carol Hrdlicka

#### POW/MIA REPORT...

...Ray Calore, Chairman

Our friend Carol Hrdlicka, from Conway Springs, Kansas, has recorded her ongoing experience in her new book, "Finding David", Carol's husband who was taken Prisoner of War during the Vietnam War, photographed as a POW, and never returned. This book

You might remember a few years back that Carol was the guest speaker at our POW/MIA ceremony at Overland Park City Hall. We continue to work with Carol in the POW/MIA issue, on behalf of her husband David any many more families who have not been given answers pertaining to their loved ones.