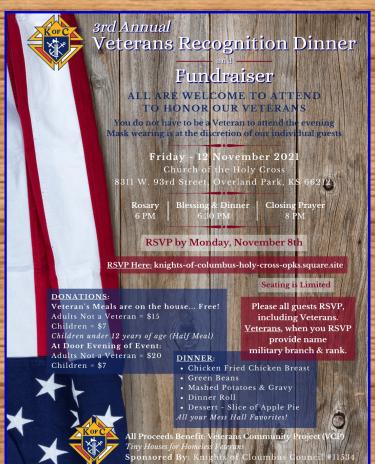

For example, the flyer to the left is an invitation by **LTC Dave White**, who has worked with us many times, for a Veterans Day dinner at the Knights of Columbus.

There are web sites all over that list the local restaurants that offer their specials for Veterans.