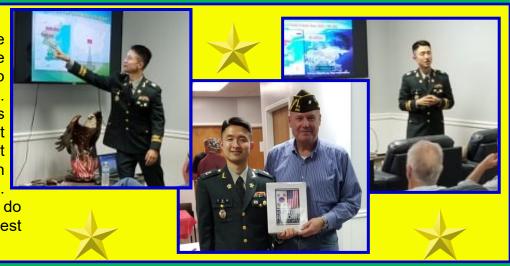

#### COMMANDER'S COLUMN.... "Principles Above Personalities" ...MARTIN FRIES, Commander

Comrades of Post 846, At the OCT Post meeting we had a great guest speaker, MAJ Hongrae Cho, Republic of Korea Army, who did a country brief about Korea. This is something we will plan to do each quarter by bringing in guest speakers.

#### **GUEST SPEAKER at POST 846**

At our October meeting we had the pleasure of hearing Major Hongrae Cho, Republic of Korea Army, who did a country brief about Korea. MAJ Cho was brought to us through his affiliation with our Post commander Martin Fries at Fort Leavenworth. His presentation was informative and entertaining.. This is something we will plan to do each quarter by bringing in guest speakers. Good idea!