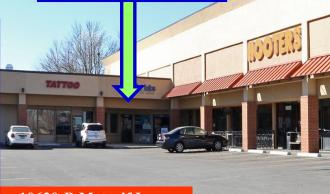

## VFW Post 846 new location

Next meeting, 14 Oct.

10630-B Metcalf Lane,

Post Website: www.vfwpost846ks.org

Facebook link: VFW Post 846

(COVID—It ain't over til it's over.)
STAY SAFE, WE NEED YOU!

...MARTIN FRIES, Post Commander

We will be easier to find now!

VFW POST 846
MEETING
Thurs, NOV 11,
7pm
At the Post

10630-B Metcalf Lane (Next to Hooters, underneath BIG BRIGHT SIGN.)

We will have an informal dinner at 6pm. Feel free to bring a dessert to share!