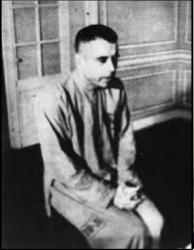

## RAY CALORE, Chairman

"PILOTEN IM PYJAMA" (Pilots in Pajamas). — This East German-made documentary series was filmed in North Viet Nam during the war and shows American captives in a prison camp. *Pilots in Pajamas* was shown on East German television in early 1968, at which point the broadcast was picked up by U.S. military monitoring of the Communist nation's propaganda.

In the spring of 1968, *Pilots in Pajamas*, a four-part five-hour documentary mini-series premiered on East German television. Directed by state filmmakers W.Heynowski and G.Scheumann, the film is organized around a series of interviews with 10 American POWs

held in the Hoa Lo prison in Hanoi. This epic work offers a rare glimpse into the prison itself from the perspective of an East Bloc country.

NOTE (rc): I have had these tapes on VHS since the late 1980's. They are now available on DVD online and on YouTube. This program is a good example of how Communist captors used our POWs for propaganda purposes.