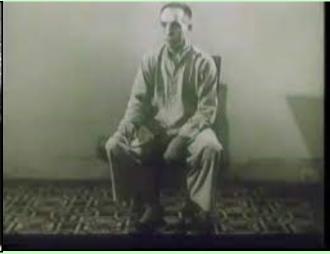

## RAY CALORE, Chairman

"PILOTEN IM PYJAMA" (Pilots in Pajamas). — This East German-made documentary series was filmed in North Viet Nam during the war and shows American captives in a prison camp. *Pilots in Pajamas* was shown on East German television in early 1968, at which point the broadcast was picked up by U.S. military monitoring of the Communist nation's propaganda.

In the spring of 1968, *Pilots in Pajamas*, a four-part five-hour documentary mini-series premiered on East German television. Directed by state filmmakers W.Heynowski and G.Scheumann, the film is organized around a series of interviews with 10 American POWs

held in the Hoa Lo prison in Hanoi. This epic work offers a rare glimpse into the prison itself from the perspective of an East Bloc country.

NOTE (rc): I have had these tapes on VHS since the late 1980's. They are now available on DVD online and on YouTube. This program is a good example of how Communist captors used our POWs for propaganda purposes.