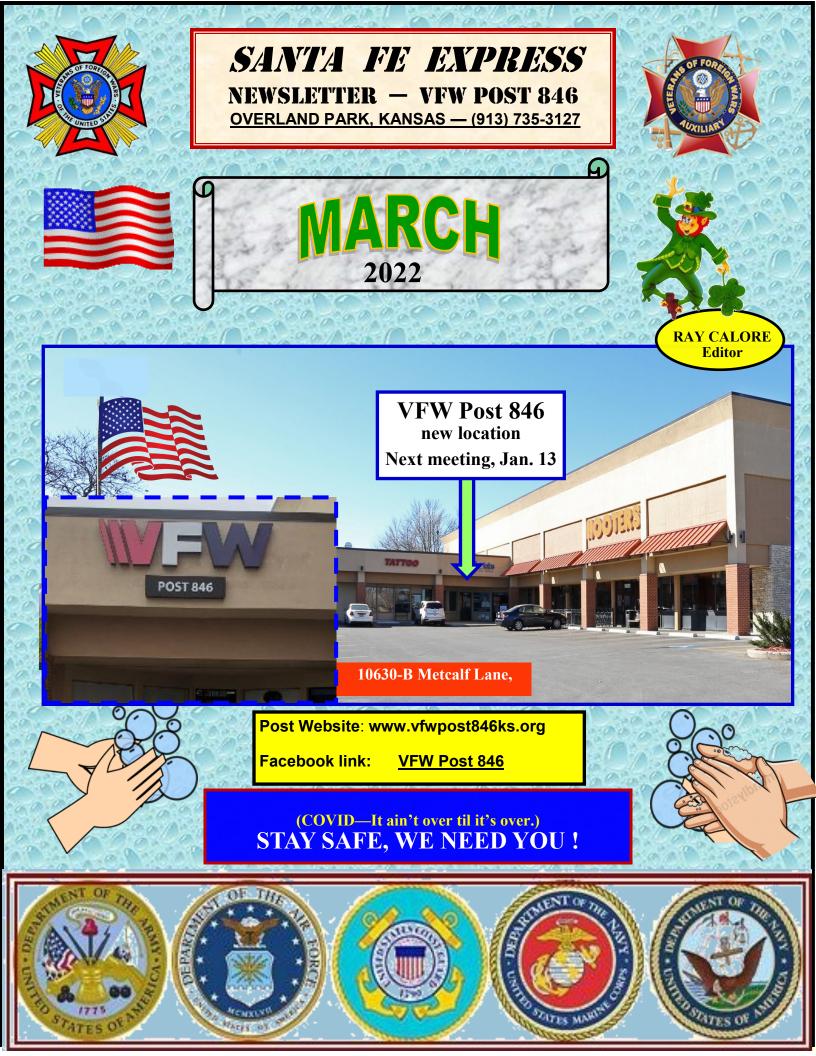

**VFW POST 846 MEETING** Thurs, MAR. 10, 7pm 10630-B Metcalf Lane (Next to Hooters, underneath the BIG BRIGHT VFW SIGN.) An informal dinner at 6pm on meeting night. Feel free to bring a dessert! Come to the meeting, it will be fun and informative.