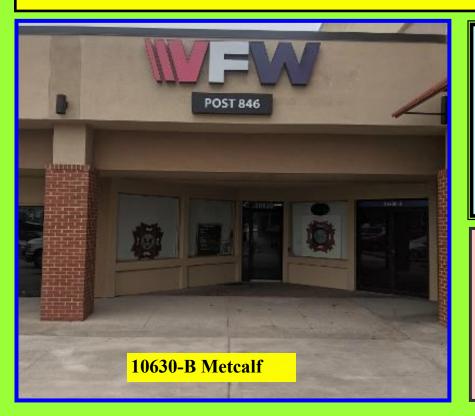

**VFW POST 846 MEETING** Thurs, MAR. 10, 7pm 10630-B Metcalf Lane (Next to Hooters, underneath the BIG BRIGHT VFW SIGN.) An informal dinner at 6pm on meeting night. Feel free to bring a dessert! Come to the meeting, it will be fun and informative.