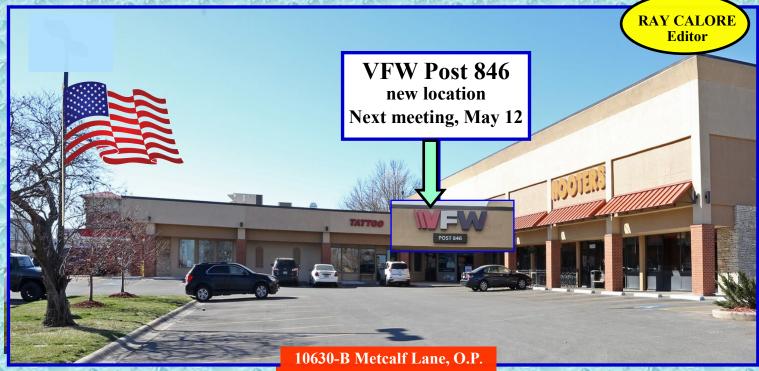

## VFW POST 846 MEETING 2nd Thursday MAY 12, 7pm

10630-B Metcalf Lane
(Next to Hooters, underneath
the BIG BRIGHT VFW SIGN.)
An informal dinner at 6pm on
meeting night. Feel free to bring a
dessert! Come to the meeting, it
will be fun and informative.