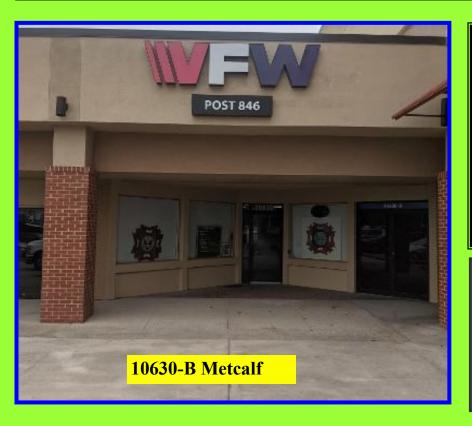

## VFW POST 846 MEETING 2nd Thursday MAY 12, 7pm

10630-B Metcalf Lane
(Next to Hooters, underneath
the BIG BRIGHT VFW SIGN.)
An informal dinner at 6pm on
meeting night. Feel free to bring a
dessert! Come to the meeting, it
will be fun and informative.