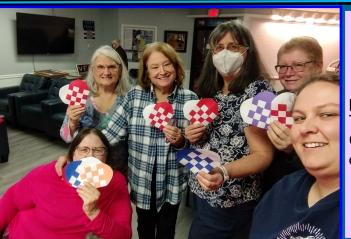

## V.A.HOSPITAL REPORT...

At our January meeting we made checkered Valentine hearts for our Vets at the VA in Leavenworth and stuffed with candy and popcorn. Pictured (left) are Joy Winter, Mavourneen Todd, Dana Pflumm, Debbie Winter, Sheryl Gulley, Laura Gulley. Come to the March meeting to see what we will do for St. Patrick's Day. These projects are a lot of fun!