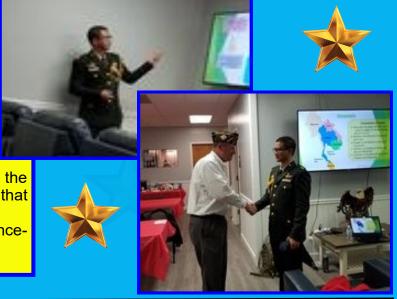

# **Post 846 GUEST SPEAKER SERIES**

Our Post Commander Martin Fries has implemented a program of Guest Speakers who attend the Leadership College at Fort Leavenworth. At last month's meeting we enjoyed a special presentation by MAJ. Anupong Chuayyu, Royal Thai Army, Thailand who gave us a country brief about Thailand and Royal Thai Army.

Those of us who attended were impressed with the Major's presentation, and enjoyed the Q-A segment that followed.

Stay tuned and read your Newsletter for announcement of the next speaker in the series!