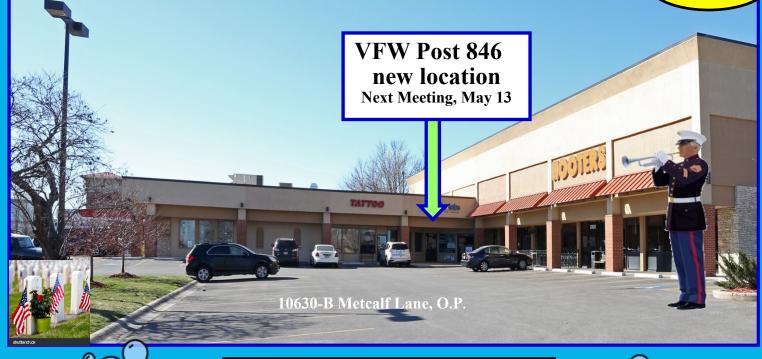

One of the nice thing about our new location it is less expensive for people to rent, not like most rental locations, so if you know someone that would like to rent a space please let us know. We will be working on going thru the storage units to determine what we want to bring to the Post and what art work and items on the walls to put up. We will have our next meeting on 13 May, dinner is at 6PM followed by meeting at 7pm. We need everyone's help to get our membership numbers up, and please let current members who have not attended a meeting in a while to come out to see the new location. Also don't forget that Mother's Day is coming up on May 9.

VFW POST 846 MEETING.

Thurs, May 13, 7pm

at our new location, 10630-B Metcalf Lane (Next to Hooters)

We will have an informal dinner at 6pm. Feel free to bring a dessert to share!

\*Auxiliary will meet at Post 846 at 5pm, May 13, and then stick around for the food and goodies.