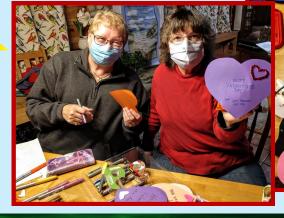

# VA Hospital Report... Chris Anderson, Chmn. On January 14, Ladies of the 846 Auxiliary

On January 14, Ladies of the 846 Auxiliary made special Valentines for the hospitalized veterans at Leavenworth VA Med Center. The hand-made Valentines will be delivered this month along with candy bars and new pairs of socks donated by member Wes

Blakeslee. The ladies making the Valentines were President Dana, District President Laura, Joy Roth, Cheryl Gulley and Chris Anderson.

Good job, all. Our Veterans at the V.A. really appreciate it. We would love to see you at our next meeting!