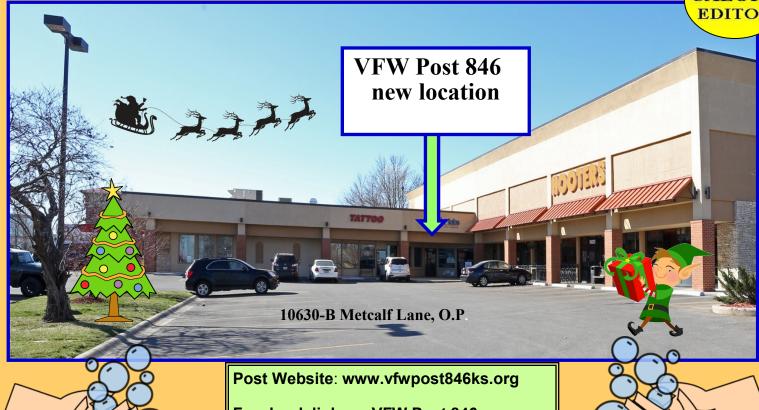

An update on our new location, we have all the painting done and most of the new flooring in. We will have our next meeting on 10 DEC at our new location 10630 Metcalf Ln, Overland Park (next to Hooter's). I would like to have you come early since we are planning on having Hooters wings for dinner and refreshments at 6:00 pm then start our meeting at 7:00 pm. The new location will not be all done but I want to start to have our meetings at our new VFW Post. We need everyone's help to get our membership number up and please let current members who have not attended a meeting in a while to come out to see the new location. Part of the next meeting we will be talking about an Open House for our new location. Have a safe and Merry Christmas! ...MARTIN FRIES, Post Commander

# FROM YOUR 846 AUXILIARY...

..DANA PFLUIMM. President

Greetings Sisters and Brothers! I am happy to announce that our Thursday, December 10th meeting will be held at 7:00 at the **new Post Home** at 10630-B Metcalf Lane, between Hooters and Chartreuse Caboose. Before the meeting at 6:00, chicken wings, munchies and cupcakes will be served to break in and welcome our new home. So please come down and enjoy the evening. Because wifi will not be installed by then, we cannot have a zoom meeting that night.

Our new address is 10630-B Metcalf Lane, next to Hooters. We

will also have Hooters wings before the meeting. It will be good to see you there!