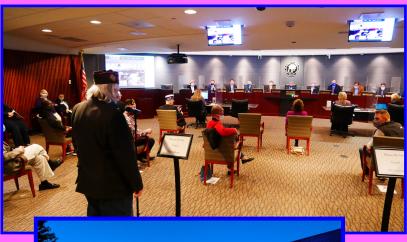

# OVERLAND PARK, KS IS DESIGNATED A "PURPLE HEART CITY"!

At a city council meeting on November 2nd, Overland Park Mayor Carl Gerlach announced the city's designation as a "Purple Heart City." The event was spearheaded by former council president Lt.Col. David White with the full support of VFW Post 846 and Auxiliary, American Legion 370, and the Military Order of the Purple Heart. The outside of City Hall glowed with purple lights for the occasion. Regular-size metal signs are posted around the city, and a large sign was presented to VFW Post 846. It is an honor for Overland Park to recognize its Purple Heart recipients.