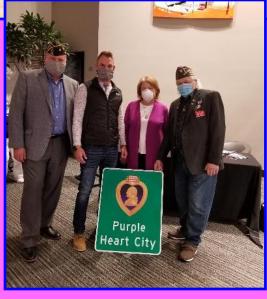

# OVERLAND PARK, KS IS DESIGNATED A "PURPLE HEART CITY"!

At a city council meeting on November 2nd, Overland Park Mayor Carl Gerlach announced the city's designation as a "Purple Heart City." The event was spearheaded by former council president Lt.Col. David White with the full support of VFW Post 846 and Auxiliary, American Legion 370, and the Military Order of the Purple Heart. The outside of City Hall glowed with purple lights for the occasion. Regular-size metal signs are posted around the city, and a large sign was presented to VFW Post 846. It is an honor for Overland Park to recognize its Purple Heart recipients.