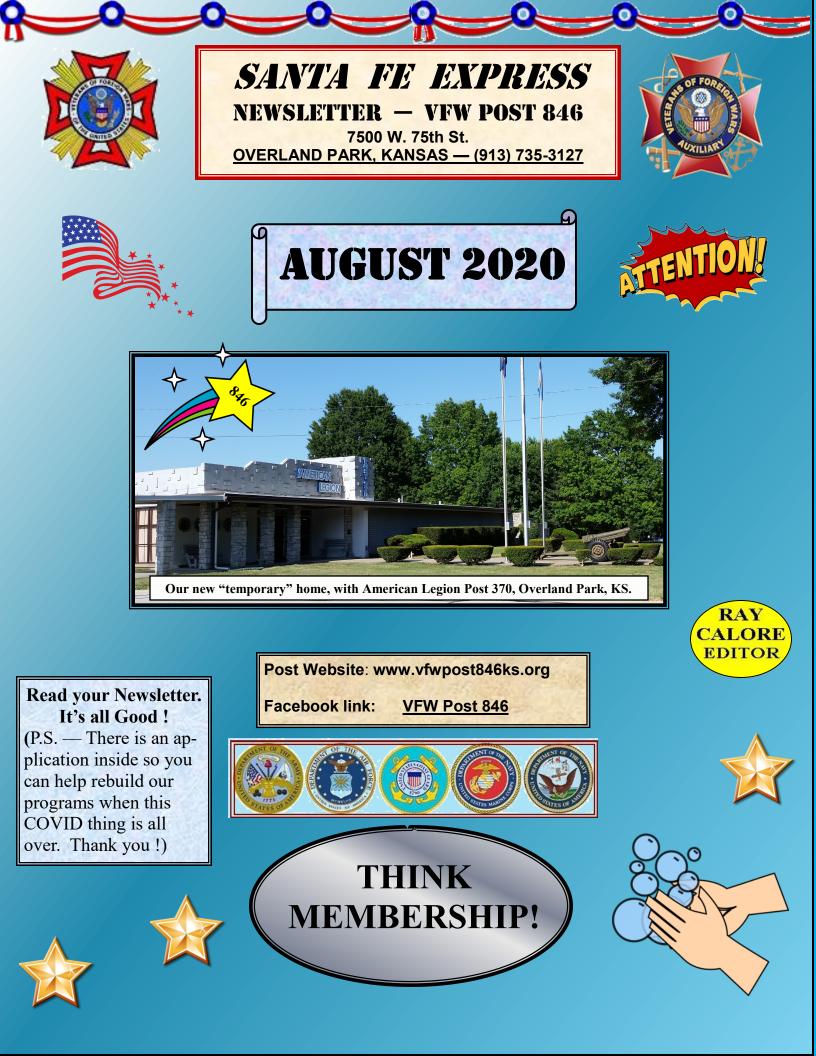

COMMANDER's COLUMN..... "Principles Above Personalities" ...MARTIN FRIES, Commander

Comrades, we have officially moved out of our building and moved all our items we wanted to keep into storage. Our next meeting will be at our temporary site on 13 AUG at 7pm, located at the American Legion, 7500 W 75<sup>th</sup> St. until we determine what we would like to do for our permanent meeting location. Very busy month with the move and I would like to thank Eric Bishop, Kim Bishop, Lane Smith, Jack Hiles, Larry Fries and all the other members who helped with the move. Next month we will be discussing where we would like to make our permanent home for our meetings. So please let your voice be heard and attend our next meeting. We will not be having our normal get-together with dinner before the meeting, but still come early and enjoy our fellowship. We will be able to use the canteen at the Legion <u>...Martin Fries, Post Commander</u>

# FROM YOUR 846 AUXILIARY...

Dear Sisters and Brothers, The Post home has been sold and I am so glad we held our last meeting there. Everyone has so many memories of the building. We did give it a proper goodbye and I am sure all of us will miss it. Let's give the American Legion 370 our full support for their events and dinners. This is great opportunity for us to work together and strengthen our friendship.

# VFW POST 846 and AUXILIARY MEETINGS ON THURSDAY, AUGUST 13, 7pm.

Meet at American Legion 370, 75th & Conser. NOTE: Auxiliary may ZOOM, check the link in the Aux. Pres. column