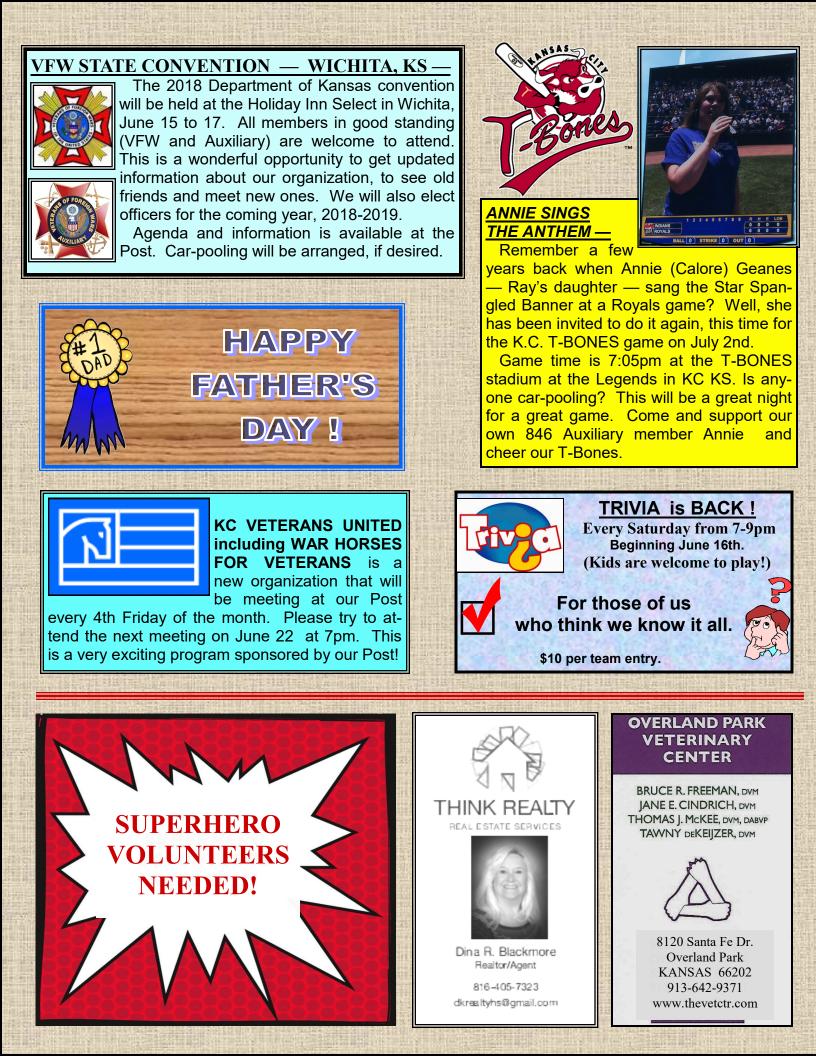

#### FROM YOUR 846 AUXILIARY...

Greetings Auxiliary Members... I want to start by thanking everyone for their support this past year. I have enjoyed being President and hope that everyone will continue to support the Auxiliary and Post.

The Buddy Poppy drive was a rousing success, thank you to Betty Winters and Jack Hiles for coordinating the Memorial Day weekend event. A big Thank You to everyone that came out in the heat to make it such a success.

There are a lot of exciting things happening at the Post, please come by to show your support for our organization. Whether you have some time to volunteer around the Post or have ideas to help, we all need to come together if we are to succeed.

Last, but certainly not least, I want to thank the members of the Auxiliary that have stepped up to help the Post in their time of need. Only by working together can we achieve our mission of helping veterans and our community.

I end every column with this, but it is so important. Everyone's participation is needed for us to succeed in our mission to help the Post, veterans and our community. Please join us this month on June 14, at 19:00 for the monthly meeting; I would love to see some new faces! There is nothing strenger than the heart of a volunteer of a