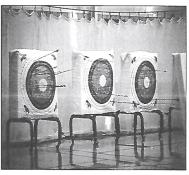

## Youth Archery Lessons!

Cost: \$60.00 for four, 60 minute lessons per month

Bow Types: Recurve and compound bows

Target Types: USA Archery Competition ring and 3D foam targets

Location: Post 846 Veteran's of Foreign War's main room 8804 Grant Ave, Overland Park, Kansas, 66212

ood for all five, overland fairly, Randas, oolie

Date: Every Wednesday night, 530pm to 630pm, starting March 7th.

Register on Eventbrite at https://www.eventbrite.com/e/youth-archery-instruction-9-to-18-years-of-age-tickets-43224825617?aff=es2

Ages: 9 to 18 years of age.

All Equipment Provided by the Archery Instructor.

**Instructor Profile:** Level 2 Archery Instructor certified through USA Archery, Boy Scouts of American Archery Merit Badge Counselor for over 15 years, and experienced bow-hunter.

For questions, contact Kent Carlson at (913) 526-3108 (no calls after 830pm, please) or email at bcearchery@gmail.com.

- •Student Information Sheet and Hold Harmless Agreement completed and signed by parent at first lesson.
- ·Close-Toed Shoes are required, no crocs or sandals!