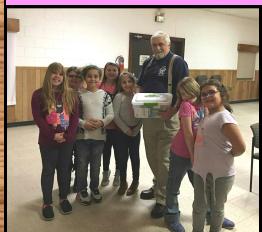

395 N. Ridgeview Rd. Olathe, KS 66061 (913) 839-2095 9501 W. 87th St. Overland Park, KS 66212 (913) 766-1281 **GIRL SCOUT TROOP 818,** getting ready for a camping trip, learned how to put together a First Aid Kit and donated it to Post 846. Thank you very much to the young ladies, and to their Troop Leader Logan Hurcomb. Have fun at your outing!

G.S. Troop 818 meets at our VFW Post every Monday, and it's a pleasure!