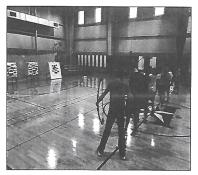

## Youth Archery Lessons!

Cost: \$60.00 for four, 60 minute lessons per month

Bow Types: Recurve and compound bows

Target Types: USA Archery Competition ring and 3D foam targets

Location: Post 846 Veteran's of Foreign War's main room 8804 Grant Ave, Overland Park, Kansas, 66212

ood for all five, overland fairly, Randas, oolie

Date: Every Wednesday night, 530pm to 630pm, starting March 7th.

Register on Eventbrite at https://www.eventbrite.com/e/youth-archery-instruction-9-to-18-years-of-age-tickets-43224825617?aff=es2

Ages: 9 to 18 years of age.

All Equipment Provided by the Archery Instructor.

**Instructor Profile:** Level 2 Archery Instructor certified through USA Archery, Boy Scouts of American Archery Merit Badge Counselor for over 15 years, and experienced bow-hunter.

For questions, contact Kent Carlson at (913) 526-3108 (no calls after 830pm, please) or email at bcearchery@gmail.com.

- •Student Information Sheet and Hold Harmless Agreement completed and signed by parent at first lesson.
- ·Close-Toed Shoes are required, no crocs or sandals!