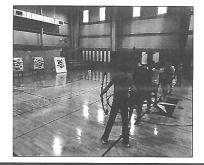

## Youth Archery Lessons!

Cost: \$60.00 for four, 60 minute lessons per month

Bow Types: Recurve and compound bows

Target Types: USA Archery Competition ring and 3D foam targets

Location: Post 846 Veteran's of Foreign War's main room

8804 Grant Ave, Overland Park, Kansas, 66212

Date: Every Wednesday night, 530pm to 630pm, starting March 7th.

Register on Eventbrite at https://www.eventbrite.com/e/youth-archery-instruction-9-to-18-years-of-age-tickets-43224825617?aff=es2

Ages: 9 to 18 years of age.

All Equipment Provided by the Archery Instructor.

Instructor Profile: Level 2 Archery Instructor certified through USA Archery, Boy Scouts of American Archery Merit Badge Counselor for over 15 years, and experienced bow-hunter.

For questions, contact Kent Carlson at (913) 526-3108 (no calls after 830pm, please) or email at bcearchery@gmail.com.

- •Student Information Sheet and Hold Harmless Agreement completed and signed by parent at first lesson.
- ·Close-Toed Shoes are required, no crocs or sandals!